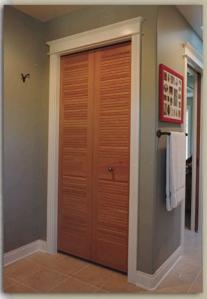

# louvered & bi-fold door portfolio

### **Add Warmth To Small Spaces**

Karona louvered and bi-fold doors add an eye-catching touch to any decor. They are ideal for closets, pantries and utility spaces.

Choose from one of the designs below, or we can create a custom design for you.

Louvered doors are available with chevron or flat slats.

Bi-fold doors are available in most styles crafted by Karona.

paint grade poplar

cherry