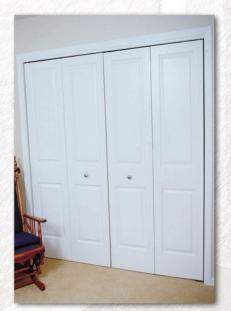

# louvered & bi-fold door portfolio

### **Add Warmth To Small Spaces**

Karona louvered and bi-fold doors add an eye-catching touch to any decor. They are ideal for closets, pantries and utility spaces.

Choose from one of the designs below, or we can create a custom design for you.

Louvered doors are available with chevron or flat slats.

Bi-fold doors are available in most styles crafted by Karona.

paint grade poplar

cherry