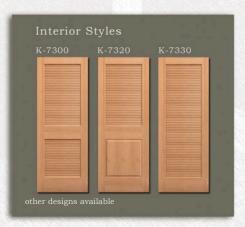

# louvered & bi-fold door portfolio

### **Add Warmth To Small Spaces**

Karona louvered and bi-fold doors add an eye-catching touch to any decor. They are ideal for closets, pantries and utility spaces.

Choose from one of the designs below, or we can create a custom design for you.

Louvered doors are available with chevron or flat slats.

Bi-fold doors are available in most styles crafted by Karona.

paint grade poplar

cherry