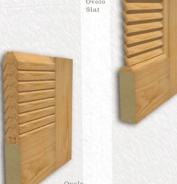

# louvered & bi-fold door portfolio

### **Add Warmth To Small Spaces**

Karona louvered and bi-fold doors add an eye-catching touch to any decor. They are ideal for closets, pantries and utility spaces.

Choose from one of the designs below, or we can create a custom design for you.

Louvered doors are available with chevron or flat slats.

Bi-fold doors are available in most styles crafted by Karona.

paint grade poplar

cherry