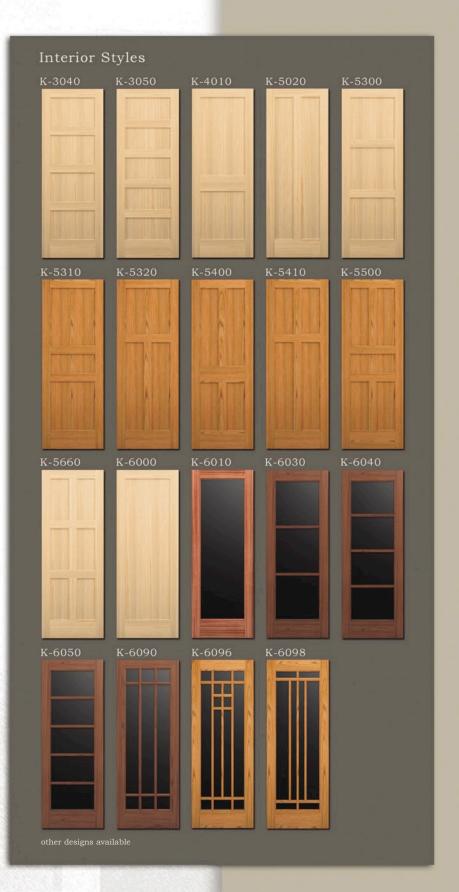

# it's easy to select the perfect doors select model select veneer clear alder knotty alder knotty pine natural birch paint gr. poplar qtr. red oak qtr. white oak Raised Panel red oak rift white oak rift red oak stain grade poplar white birch white pine white poplar finished or non-FSC certified