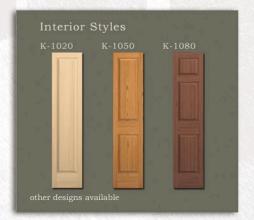

# louvered & bi-fold door portfolio

### **Add Warmth To Small Spaces**

Karona louvered and bi-fold doors add an eye-catching touch to any decor. They are ideal for closets, pantries and utility spaces.

Choose from one of the designs below, or we can create a custom design for you.

Louvered doors are available with chevron or flat slats.

Bi-fold doors are available in most styles crafted by Karona.

paint grade poplar

cherry