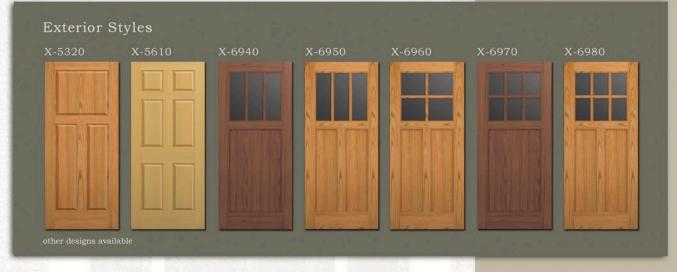

# entry door portfolio

### **Make An Entrance**

Karona entry doors add beauty and curb appeal to your home or business.

Our wide variety of designs allows you to seamlessly integrate the craftsmanship of Karona doors with any architectural style.

We will also work with you to create custom doors to meet your specific design requirements.

The strength and substance of Karona entry doors add value to any property.

- Select your door type
- Select your veneer
- · Select panel style
- Select sticking
- Select your glass type
- Select thickness 1-3/4" or 2-1/4"
  - 2-1/4" recommended for doors over 90" H
- Select hardware machining
- Select finished or unfinished