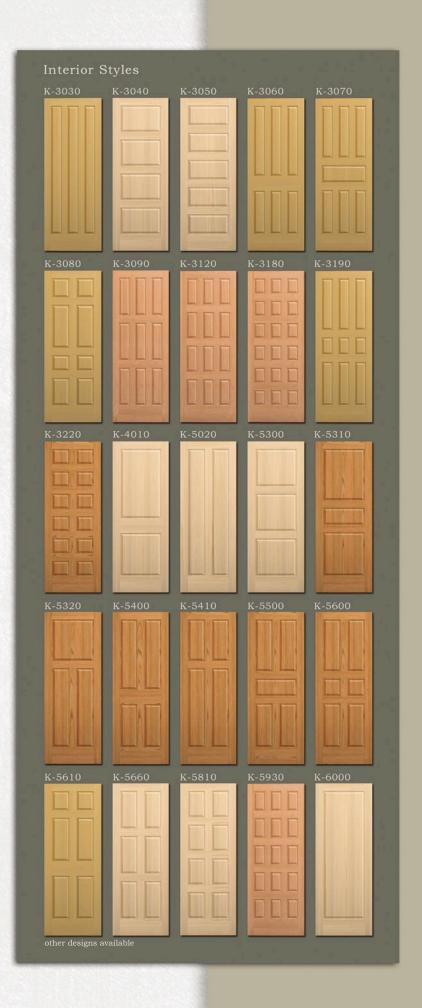

We offer nearly 6,000 standard door designs across all our catalogs. We look forward to helping you express any style you desire. Inside and out.

Residential interior products are covered by a limited lifetime warranty. Commercial interior products are covered by a five-year limited warranty. Contact your distributor or visit our website at **www.karonadoor.com** for complete details.

# it's easy to select the perfect doors select model select veneer clear alder knotty alder knotty pine natural birch paint gr. poplar qtr. red oak qtr. white oak Raised Panel red oak rift white oak rift red oak stain grade poplar white birch white pine white poplar finished or non-FSC certified