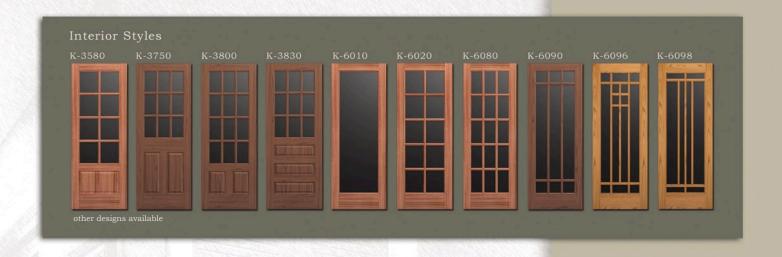

# the shaker portfolio

### **Elegant Simplicity**

The timeless beauty of craftsman designs gain new momentum at Karona. The dramatic Shaker series offers you the broadest range of these popular flat-panel, square-corner, door styles in the industry today.

And, if it's not in our catalog, we'll design it and build it.

The only limit is your imagination.

It's easy to add the elegance of Shaker doors to your home. There are over 75 options in this range. You'll find something to fit your style perfectly.

### It's Easy

- Select your door type from our catalog or design your own
- Select your veneer
  - We offer over 20 veneers in stock and can custom order many more
- Select interior/exterior thickness
- Select glass options and style
  - Beveled | obscure/opaque | clear tempered | rain glass and many more
- Select hardware machining
- Select finished or unfinished
- Bi-fold doors are available to match virtually every Karona design