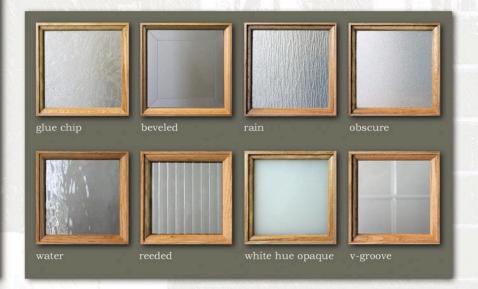

### It's Easy

- Select your door type from our catalog or design your own
- Select your veneer
  - We offer over 20 veneers in stock and can custom order many more
- Select interior/exterior thickness
- Select glass options and style
  - Beveled | obscure/opaque | clear tempered | rain glass and many more
- Select hardware machining
- Select finished or unfinished
- Bi-fold doors are available to match virtually every Karona design

Karona French doors will bring a lifetime of beauty, value and joy to your home.

- Select your door type
- Select your veneer
- Select your glass type
- Select interior or exterior use
- Select hardware machining
- · Select finished or unfinished