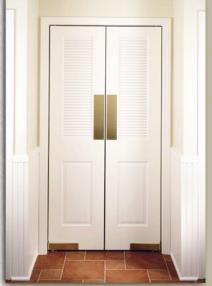

# louvered & bi-fold door portfolio

### **Add Warmth To Small Spaces**

Karona louvered and bi-fold doors add an eye-catching touch to any decor. They are ideal for closets, pantries and utility spaces.

Choose from one of the designs below, or we can create a custom design for you.

Louvered doors are available with chevron or flat slats.

Bi-fold doors are available in most styles crafted by Karona.

paint grade poplar

cherry